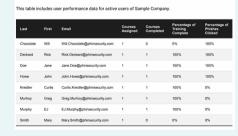

## Reporting

Historical User Data for the Last Twelve Months

- Administrators on the account can schedule reports to be delivered to selected viewers on a weekly or monthly basis
- Reporting information includes:
- Company summary reports
- Individual user stats
- Users to watch table