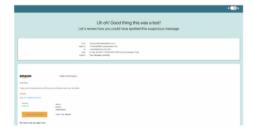

## **Phishing**

- A phishing email is sent to the user
- If the user clicks on the phish, a learning moment begins
- Click through the learning moment to learn how to prevent being phished in the future
- Instant feedback
- takes less than a minute to complete