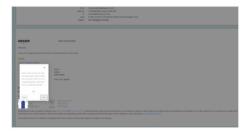

## **Phishing**

- A phishing email is sent to the user
- If the user clicks on the phish, a learning moment begins
- Click through the learning moment to learn how to prevent being phished in the future
- Instant feedback
- takes less than a minute to complete