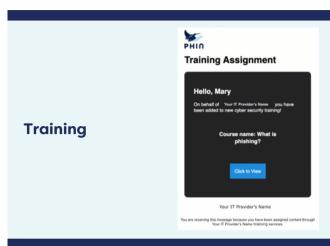

## Phin Security Introduction to Security Awareness & Phishing

What happens now?

- An email notification will be sent to those enrolled in training
- Click on Click to View to begin the training
- Most trainings are between 3-5 minutes followed by a quiz